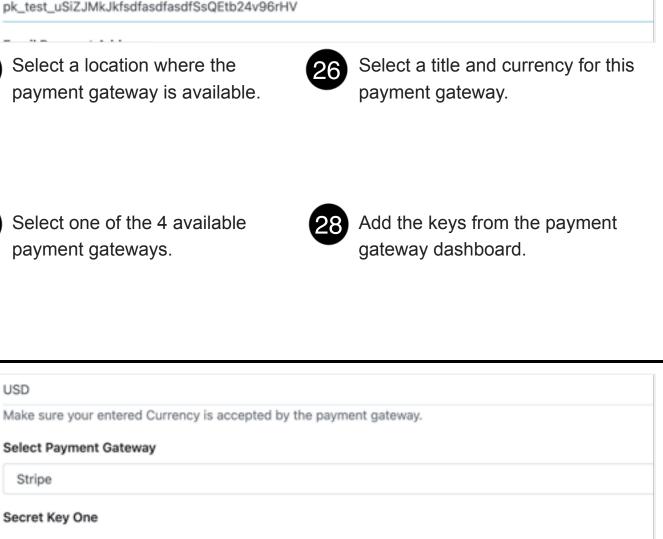

## Explained how to manage the payment gateways. **Edit Payment Gateway** Location 3 Operator Title Stripe Currency USD

Make sure your entered Currency is accepted by the payment gateway.

Select Payment Gateway

sk\_test\_c0c2qJFsasdfasdfljKhLQY8UgqsJiuC

Stripe

Secret Key One

Secret Key Two

12.2 Manage Payment Gateway

Made with Love by JAKWEB