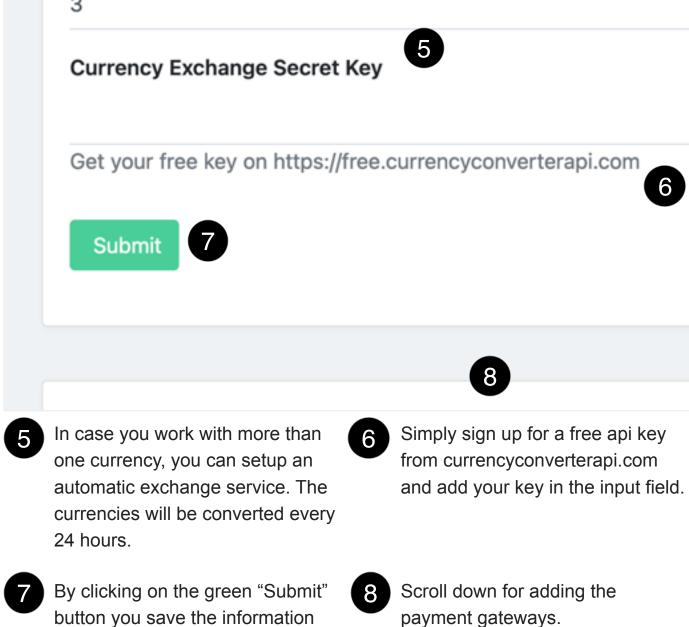

above.

- **Payment Gateways** Stripe Live Secret Key
- Stripe Live Publishable Key Paypal Client ID Paypal Secret Key Sandbox At this moment we support 4 10 In the corresponding fields add different payment gateways which the correct keys. You will get your all support subscriptions as well. keys in the dashboard of the Stripe, Paypal, YooKassa and payment gateway. Paystack. Stripe does provide two soft of Paypal does not provide different keys. Live and Sandbox (Test) keys, therefore you have to use the option "Sandbox" to test the Keys. Simply change the keys for
- YooKassa ID YooKassa Secret

payment gateways.

either testing or charging your

customers.

Paystack Secret

Submit

ID

Payment Gateways

Location