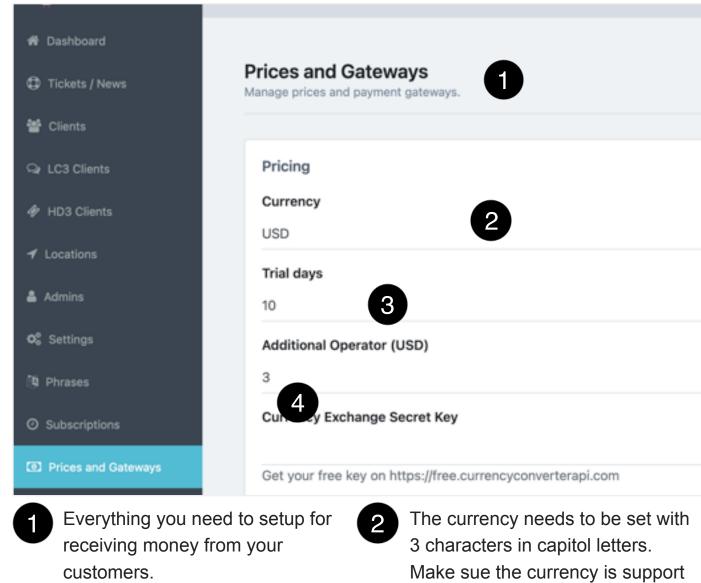

## 12. Prices and Gateways

All about prices, currencies and payment gateways.

How many trial days you want to give to your clients. Trial account

has minimum access but can

discover most of the features

- from the payment gateways you intend to use. Set how much an additional operator will cost the client per Month.
- available. Additional Operator (USD) 3