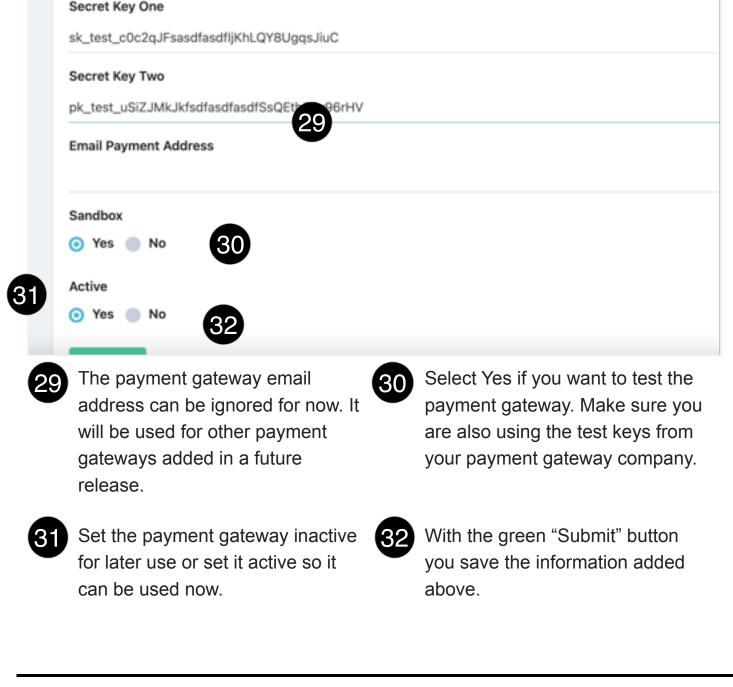

## Explained how to manage the payment gateways. **Edit Payment Gateway** Location 3 Operator Title Stripe Currency USD

Make sure your entered Currency is accepted by the payment gateway.

Select Payment Gateway

sk\_test\_c0c2qJFsasdfasdfljKhLQY8UgqsJiuC

Stripe

Secret Key One

Secret Key Two

12.2 Manage Payment Gateway

Made with Love by JAKWEB