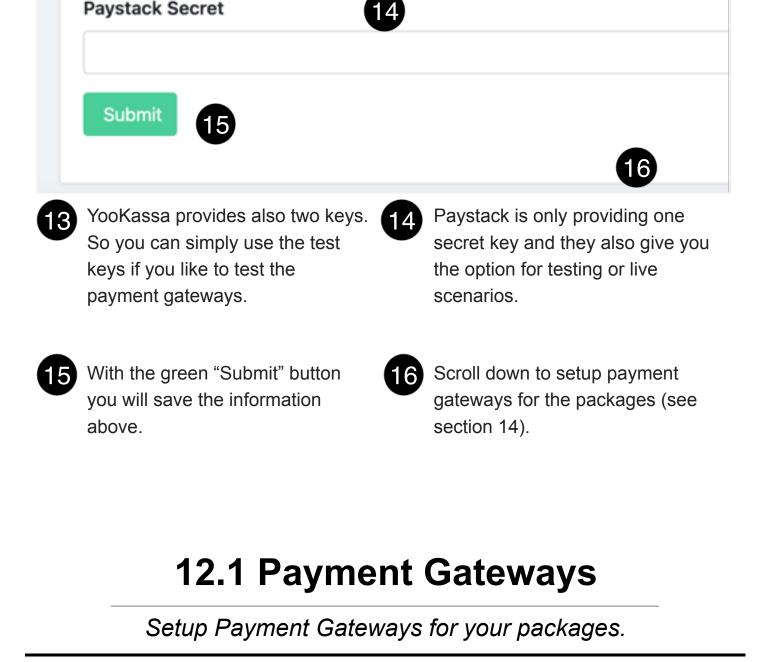

28.06.20

- Powered by CloudDesk 3:: Version: 1.2:: Last update: 28.06.2021 7:22 am Add a new payment gateway by The date when the payment clicking on the blue "Add Payment gateway has been edited last. Gateway" button.

Created

28.06.2021 11:30 am